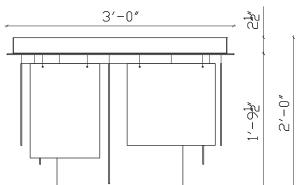

## **DESCRIPTION**

11 units of White, Clear and Fading White coloured glass panels in different sizes perpendicularly hanging down from a 20" x 36" rectangular ceiling base housing 6 LED MR16 6W Bulbs in total drop of 24"H.

## **TECHNICAL SPECS**

• Canopy Finish: Powder coated metal in Flat White/ Sparkle Silver

• Tranformers: Housed in canopy

• Pendant size: Hand-made glass panels in varied sizes

(Ranging from 7" x 18" to 22" x 20")

• Glass Colours: White, Clear & Fading White

• Total drop: 24"H

• Bulb: MR16 LED- 12V

• One electrical outlet needed

• Approximate Weight: 22 Kg

• Recommended Dimming Switch:

- Lutron CL (CTCL-153PDH-WH-C)

- Lutron CL (DVCL-153P-WH)