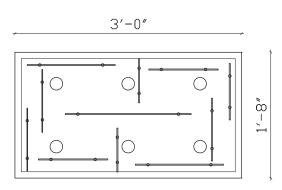

## **DESCRIPTION**

11 units of White, Clear and Fading White coloured glass panels in different sizes perpendicularly hanging down from a 20" x 36" rectangular ceiling base housing 6 LED MR16 6W Bulbs in total drop of 24"H.

• Glass Colours: White, Clear & Fading White

• Total drop: 24"H

• Bulb: MR16 LED- 12V

• One electrical outlet needed

• Approximate Weight: 22 Kg

• Recommended Dimming Switch:

- Lutron CL (CTCL-153PDH-WH-C)

- Lutron CL (DVCL-153P-WH)