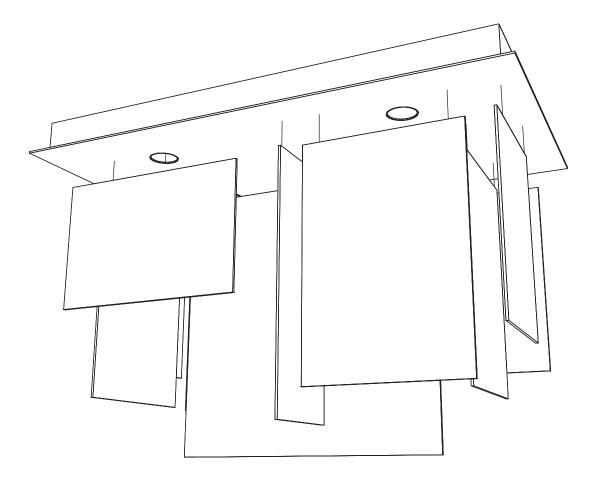

## **DESCRIPTION**

11 units of White, Clear and Fading White coloured glass panels in different sizes perpendicularly hanging down from a 20" x 36" rectangular ceiling base housing 6 LED MR16 6W Bulbs in total drop of 24"H.

The avant-garde design of the Plisse light fixture exemplifies how aesthetic and function can work together harmoniously to provide an architectural design. Hand-crafted glass panels are staggered in a perpendicular desgin that hangs from a ceiling base which houses dimmable LED spotlights. Ideal for your kitchen island, entrance, hallway, reception, bedroom, working area, boardroom, dining and any centerpiece or space that requires bright LED dimmable lighting with sculptural appearance.

## **TECHNICAL SPECS**

• Canopy Finish: Powder coated metal in Flat White/ Sparkle Silver

• Tranformers: Housed in canopy

• Pendant size: Hand-made glass panels in varied sizes

(Ranging from 7" x 18" to 22" x 20")